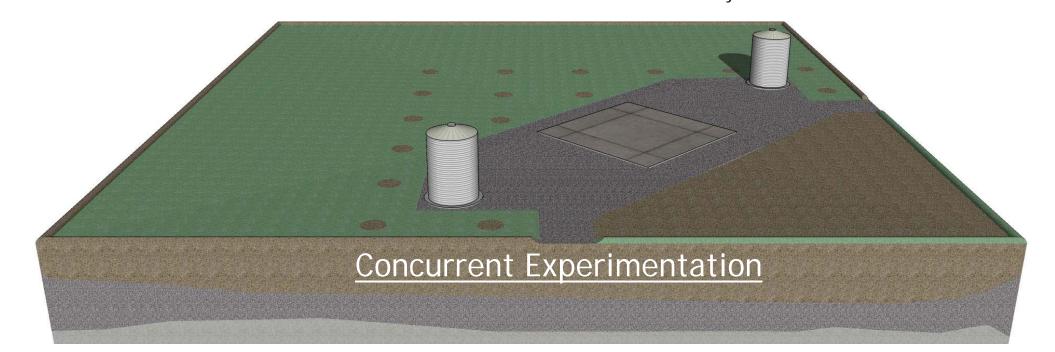

#### **Concurrent Experimentation**

the act of implementing the control of equipment with advanced technology

WordNet® 2.1, © 2005 Princeton University