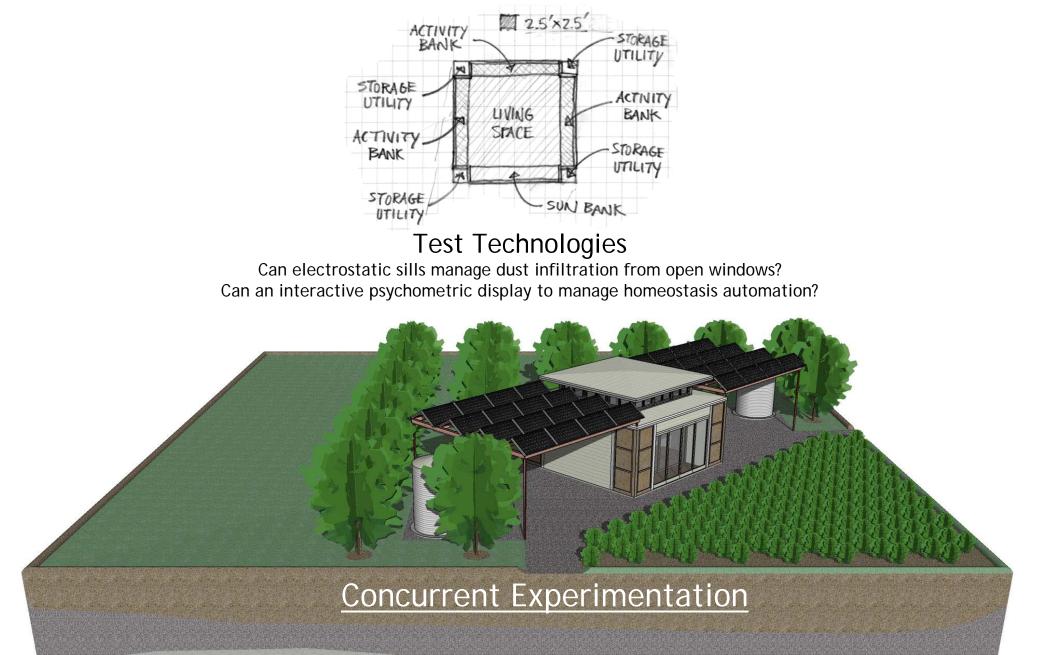

#### **Concurrent Experimentation**

the act of implementing the control of equipment with advanced technology

WordNet® 2.1, © 2005 Princeton University