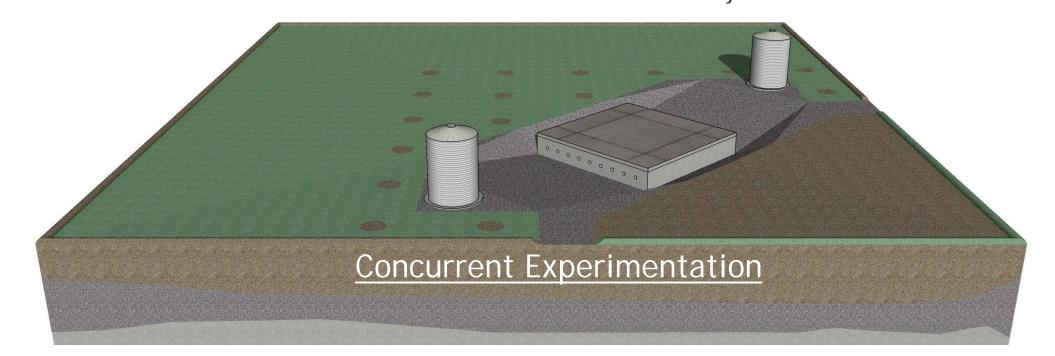

#### **Concurrent Experimentation**

the act of implementing the control of equipment with advanced technology

WordNet® 2.1, © 2005 Princeton University