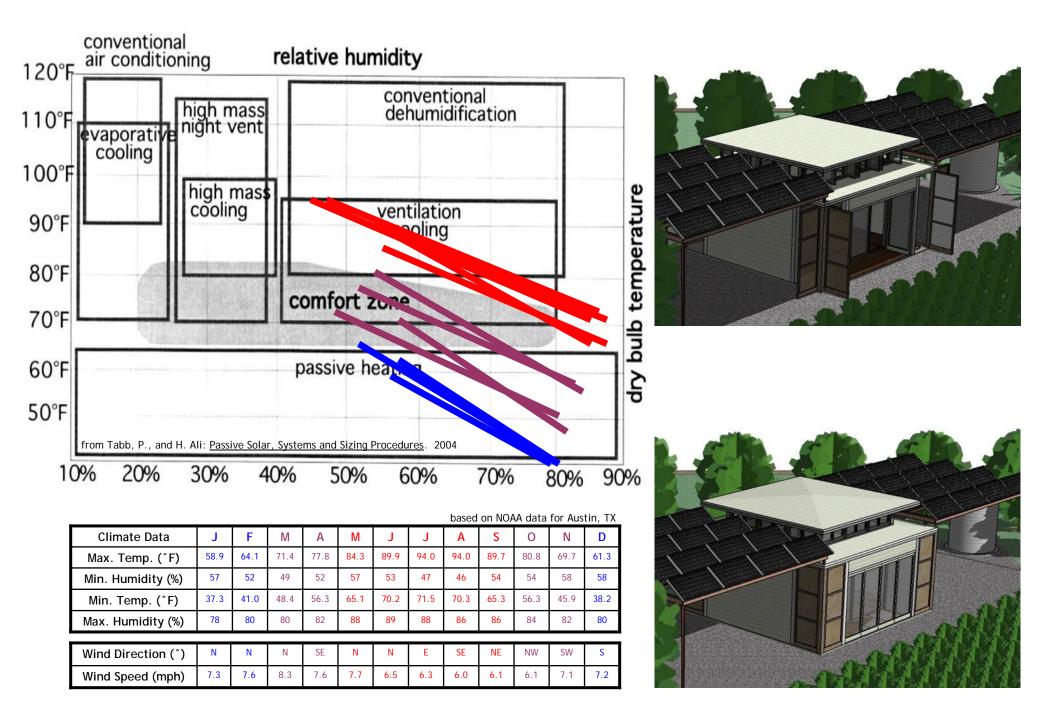

#### Privacy Illumination

demonstrate how interior and exterior light-level ratios affect glazing transparency - to prevent over-use of closed blinds to maximize day-lighting, ventilation, and exterior perceived social engagement

#### Homeostasis

Can each human habitat *monitor* and *manage* exterior and interior conditions? Including weather, light levels, security, energy production/use, water production/use? When uninhabited, can each continue self-sustained operation, producing surpluses of energy, water, and 0<sub>2</sub>?